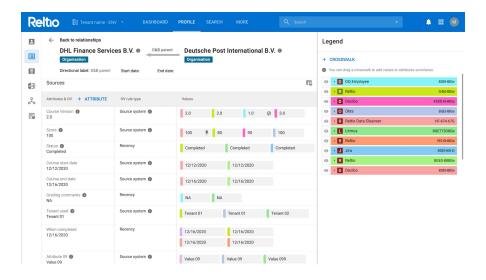

#### Enhance productivity and user experience with a modern UI

Reltio New UI is a completely redesigned and rebuilt user interface. Its an intuitive & modern user experience keeping in mind the needs of data stewards, analysts and business users alike. The new Reltio UI allows users to

- Quickly navigate through our modernized interface for simplified experience
- **Personalize** their user experience with the information relevant to them
- Better content discovery with a focused search experience
- Easily understand entities and relationships
- Efficiently steward data