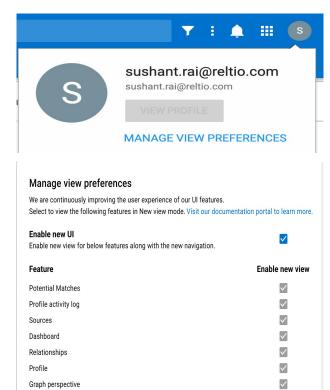

#### What is the Rollout plan for New Reltio UI

- The New Reltio UI is generally available for ALL customers to adopt
  - Users can switch to New UI from <u>User Preferences</u> and try it out
  - Customers can raise a support ticket in case they want all users on a particular tenant to be switched to New UI
- All new customer tenants will have only New UI enabled
- We intend to deprecate current/classic UI with 2022.3 Release October 12, 2022. At this date all customer tenants will be switched to the New UI