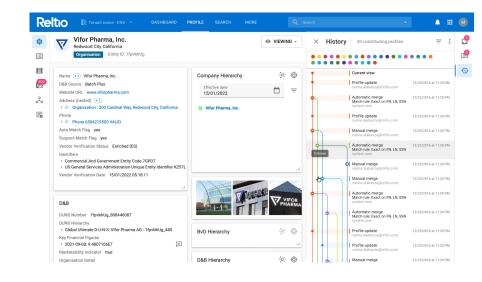

#### Enhance productivity and user experience with a modern UI

Reltio New UI is a completely redesigned and rebuilt user interface. Its an intuitive & modern user experience keeping in mind the needs of data stewards, analysts and business users alike. The new Reltio UI allows users to

- Quickly navigate through our modernized interface for simplified experience
- **Personalize** their user experience with the information relevant to them
- Better content discovery with a focused search experience
- Easily understand entities and relationships
- Efficiently steward data